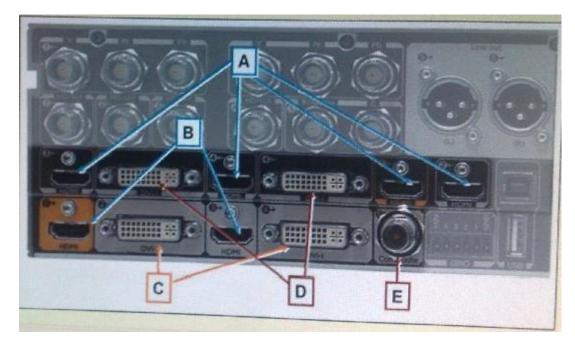

### **QUESTION 3**

Refer to the exhibit. You are installing a monitor on the Cisco TelePesence Codec C90. Which of the inputs that are repnessented by the letters in the exhibit could you use?

- A. B or A
- B. E or A
- C. C or B
- D. A or D
- E. D or E

Answer: C