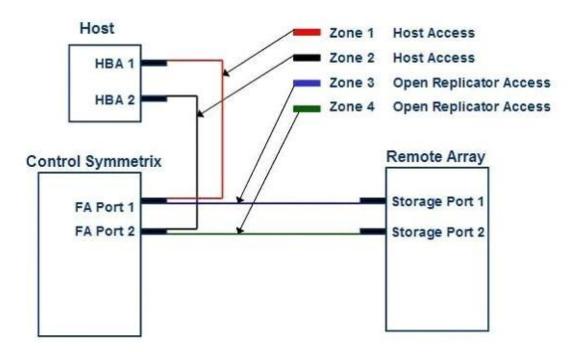

## **QUESTION 3**

Refer to the exhibit. The SAN zones (Zones 3 and 4) shown in the exhibit have been created during an Open Replicator implementation. The control devices in the Symmetrix array are mapped to both front-end ports.

Which Open Replicator operations can be performed?

A. Hot Push and Pull, Cold Push and Pull

- B. Cold Push and Cold Pull only
- C. Hot Push and Hot Pull only
- D. Hot Pull and Cold Pull only

Answer: A