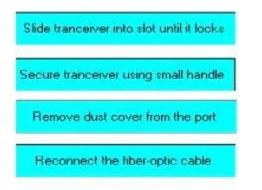

#### **QUESTION 7**

Drag and Drop question

Place the steps for replacing a Fibre Channel transceiver in the correct order.

## Steps in Order

#### Answer:

**★** Instant Download **★** PDF And VCE **★** 100% Passing Guarantee **★** 100% Money Back Guarantee