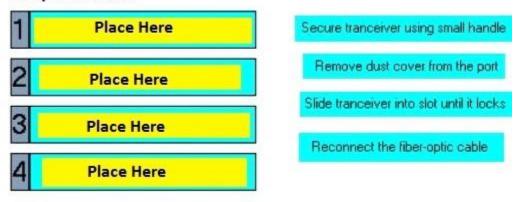

#### **QUESTION 7**

Drag and Drop question

Place the steps for replacing a Fibre Channel transceiver in the correct order.

## Steps in Order

#### Answer:

**★** Instant Download **★** PDF And VCE **★** 100% Passing Guarantee **★** 100% Money Back Guarantee