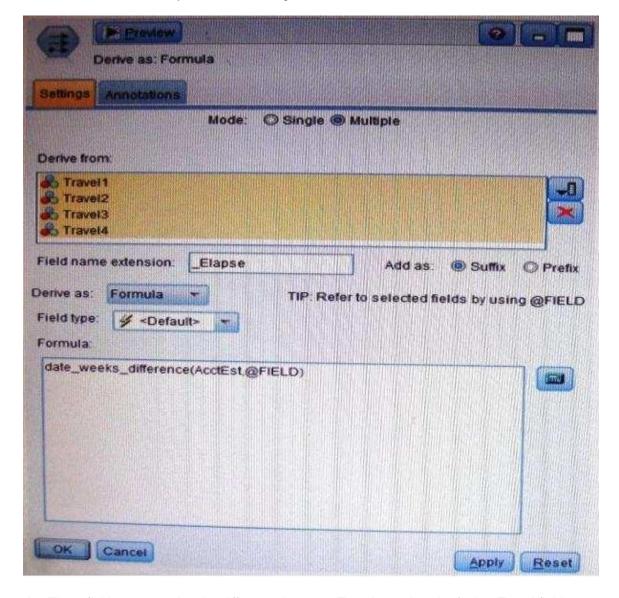

## **QUESTION 1**

Which fields are created by this Derive dialog?

- A. Three fields representing the difference between Travel-1 and each of other Travel fields.
- B. No operation will be performed because the express is invalid.
- C. Four fields representing the difference in weeks between AcctEst and each of the travel fields.
- D. A field representing the difference between AcctEst and the global @ FIELD value.

Answer: C