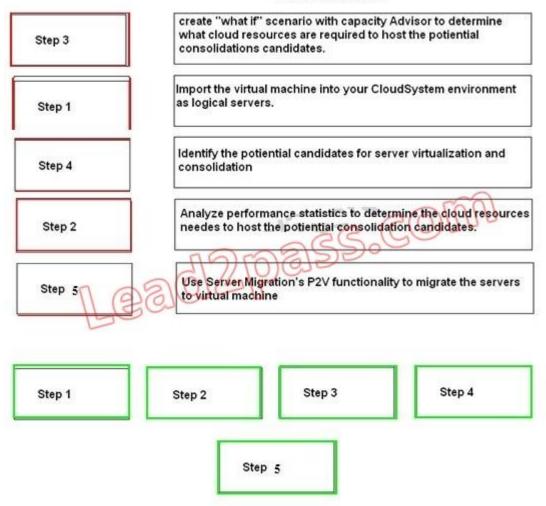

#### **QUESTION 5**

Drag and drop the boxes.

The CIOs objective is to virtualize all standalone servers and move them into the CloudSystem environment. There is no budget to purchase new systems. Build a plan to accomplish this objective by selecting the appropriate four actions and placing them in the correct order.

#### Answer:

## **Possible actions**