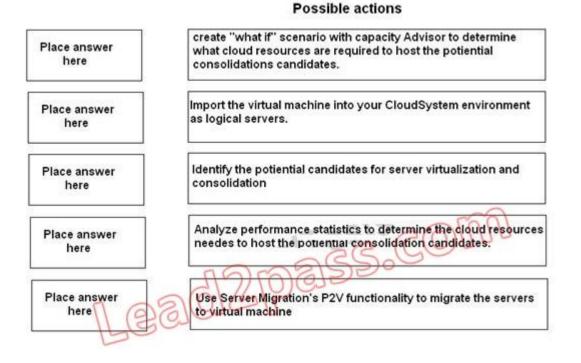

#### **QUESTION 5**

Drag and drop the boxes.

The CIOs objective is to virtualize all standalone servers and move them into the CloudSystem environment. There is no budget to purchase new systems. Build a plan to accomplish this objective by selecting the appropriate four actions and placing them in the correct order.

#### Answer:

## **Possible actions**