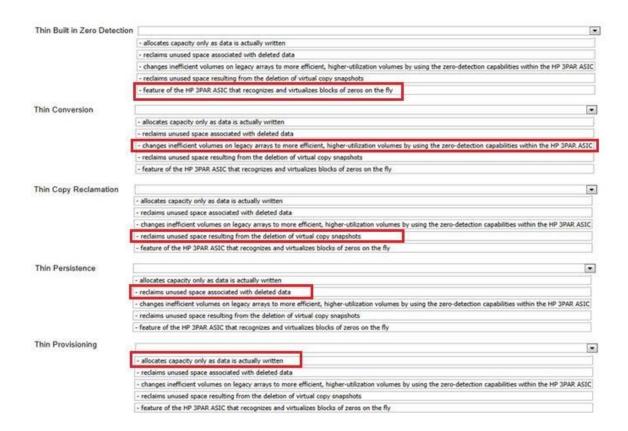

#### **QUESTION 4**

Match each description to the correct HP 3PAR StoreServ thin technology.

#### Answer:

## **Explanation:**

Thin built in zero detection:

feature of the HP 3PAR ASIC that recognizes and virtualizes blocks of zeros on the fly.

Thin conversion:

changes inefficient volumes on legacy arrays to more efficient, higher-utilization volumes by using the zero-detection capabilities within the HP 3PAR ASIC

Thin copy reclamation:

reclaims unused space resulting from the deletion of virtual copy snapshots.

Thin Persistence:

reclaims unused space associated with deleted data

Thin provisioning:

allocates capacity only as data is actually written