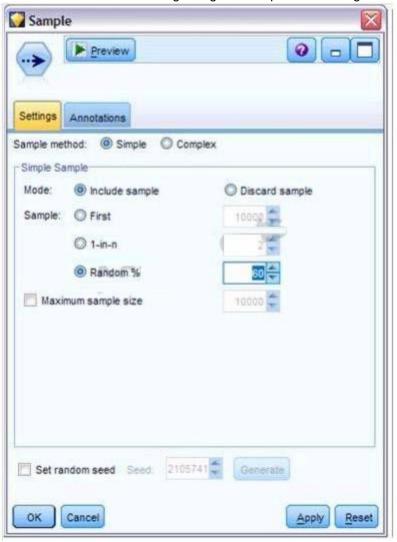

#### **QUESTION 1**

Which statement is correct regarding the Sample node dialog shown below?

- A. It will select every 60th record from the data.
- B. It will randomly select exactly 60% of all the records.
- C. It will select approximately 60% of the records. That is, each record will have a 60% probability of being selected.
- D. It will always draw the same 60% of the records each time this Sample node is run.

### Answer: C