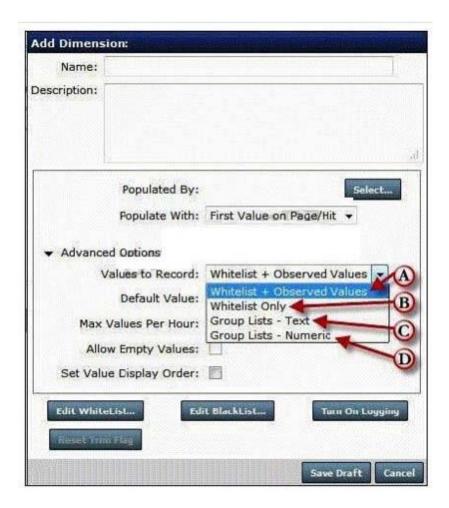

#### **QUESTION 4**

Looking at the image,

which Value to Record would you use to combine individual product codes so they are displayed in reports as product areas?

- A. Whitelist + Observed Values
- B. Whitelist Only
- C. Group Lists TextC.Group Lists Text
- D. Group Lists Numeric D. Group Lists Numeric

Answer: C