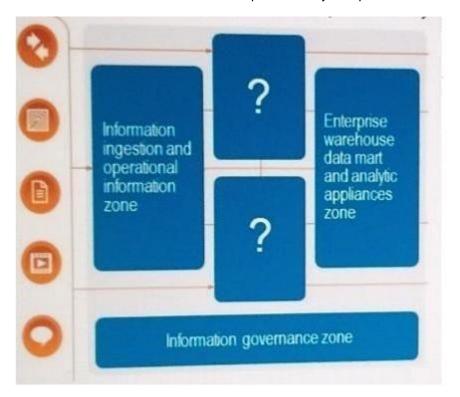

#### **QUESTION 4**

The annotators perform which tasks in this information flow diagram for the search and analytics process?

- A. They work with custom dictionaries, rules, and annotators.
- B. They create searchable indexes/collections with annotations.
- C. They identify and mark concepts relevant for the organization.
- D. They collect documents specialized for types of data sources

Answer: B