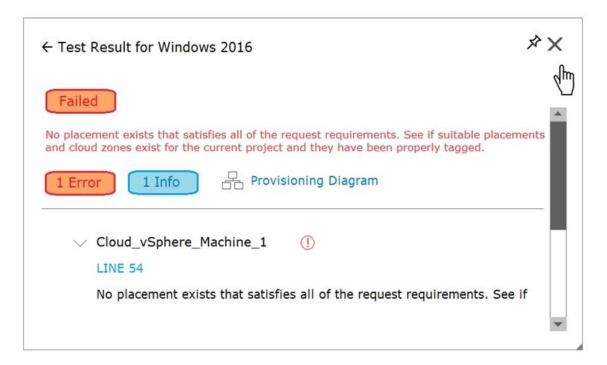

#### **QUESTION 5**

Refer to the exhibit. An administrator is testing a newly created Windows 2016 blueprint in Cloud Assembly. While using the Test option from within the blueprint, the attached error appears.

What is a possible cause for this error message?

- A. The network profile created did not have the correct capability tag.
- B. During the machine allocation phase, Cloud Assembly could not find enough resources.
- C. The administrator did not associate a cloud zone to the project.
- D. The administrator did not add a cloud account.